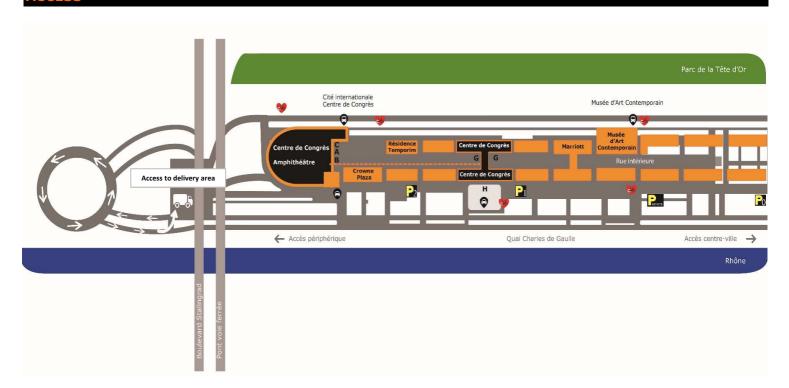

Access to delivery area: 1 QUAI CHARLES DE GAULLE | 69006 LYON (GPS: 45,47.132'N - 4,51.637'E) (Un)loading area, parking limited to 20 minutes.

Access to carpark P2 (paying carpark): QUAI CHARLES DE GAULLE | 69006 LYON (GPS: 45,78601 - 4,85681)
Only if opened by the organiser, for the exhibitions in Forums 456, direct access is available by goods lift to the exhibition area during set-up and dismantling times.